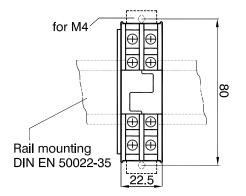

P.O. Box 27 4300 AA Zierikzee The Netherlands Tel. +31 111 413656 Fax. +31 111 416919 www.deltapowersupplies.com







Monitoring two power supplies in redundant operation.

# AL24-48 - UNDER AND OVER VOLTAGE ALARM

# 2 channel alarm for use from 18 VDC to 64 VDC

#### Features

- Large adjustment for use on both 24 VDC and 48 VDC
- Contains two window comparator circuits, isolated from each other
- · Each has an isolated alarm contact
- Monitors the output voltages of two power supplies
- Between the levels of under and over voltage a green LED lights up

## Specification

- Undervoltage range : 18-48 V
- Overvoltage range : 24-64 V
- Insulation between circuits : 500 V DC
- Alarm contact : 100 mA / 30 V, Normally Closed
- Ambient temperature : 20 to + 70 °C

### Dimensions