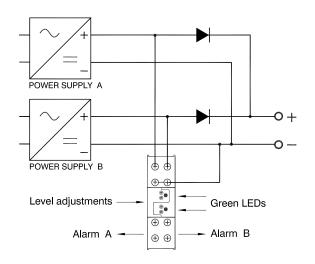

P.O. Box 27 4300 AA Zierikzee The Netherlands Tel. +31 111 413656 Fax. +31 111 416919 www.deltapowersupplies.com

Monitoring two power supplies in redundant operation.

#### Features

- Large adjustment for use on both 24 VDC and 48 VDC
- Contains two window comparator circuits, isolated from each other
- · Each has an isolated alarm contact
- Monitors the output voltages of two power supplies
- Between the levels of under and over voltage a green LED lights up