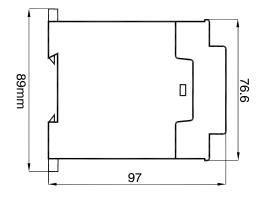

P.O. Box 27 4300 AA Zierikzee The Netherlands Tel. +31 111 413656 Fax. +31 111 416919 www.deltapowersupplies.com







Monitoring two power supplies in redundant operation.

# AL24-48 - UNDER AND OVER VOLTAGE ALARM

# 2 channel alarm for use from 18 VDC to 64 VDC

#### Features

- Large adjustment for use on both 24 VDC and 48 VDC
- Contains two window comparator circuits, isolated from each other
- · Each has an isolated alarm contact
- Monitors the output voltages of two power supplies
- Between the levels of under and over voltage a green LED lights up

## Specification

- Undervoltage range : 18-48 V
- Overvoltage range : 24-64 V
- Insulation between circuits : 500 V DC
- Alarm contact : 100 mA / 30 V, Normally Closed
- Ambient temperature : 20 to + 70 °C

### Dimensions